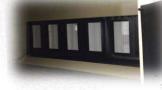

nterlock
- Integrated Control Panel for Dust Collector & Blast Controls
- BVS Booth Ventilation Dust Collection Modules
- OSHA Compliant Blast Controls
- Operator Safety Equipment Package

Booth Ventilation Dust Control Module connects to Enclosure End







## PEB Blast Booth feature 14 gauge, bolt together panels for easy installation



## **Standard Enclosure Sizes**

| 12' Height            |
|-----------------------|
| 12' wide x 10 ½' long |
| 12' wide x 14' long   |
| 12' wide x 17 ½' long |
| 2' wide x 24 ½' long  |
| 12' wide x 31 ½' long |
| 15' wide x 14' long   |
| 15' wide x 17 ½' long |
| 15' wide x 24 ½' long |
| 15' wide x 31 ½' long |
|                       |







PEB with Custom Roof Slot





Optional Side Wall Lighting



Floor Mounted Blast & Recovery Components



Drive Through Design with Crane Slot





PEB Enclosure with Pipe Entry Vestibule



Optional Bucket Elevator/Air-Wash Separator



Dawson-Macdonald Co., Inc.

845 Woburn Street , Wilmington, MA 01887 Phone: 978 988 8034 | Fax: 978 657 8740 | Toll Free: 800 556 4456