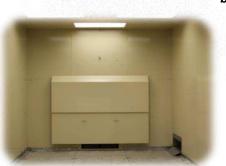

## **PEB – Pre-Engineered Blast Booths**

Safe, Efficient, OSHA Compliant Blasting System Designed for Operations with Moderate Production Volume Requirements

## **Standard Features**

- Pneumatic Media Recovery System with 10hp High Pressure Blower
- 3.5 & 6.5 Cubic Ft. Blast Vessels available as standards
- Fluorescent Lighting Protected by Lexan Covers
- Personnel Door with OSHA Interlock
- Integrated Control Panel for Dust Collector & Blast Controls
- BVS Booth Ventilation Dust Collection Modules
- OSHA Compliant Blast Controls
- Operator Safety Equipment Package