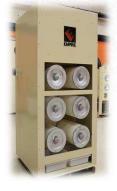

## **Standard Features**

- Pneumatic Media Recovery System with 10hp High Pressure Blower
- 3.5 & 6.5 Cubic Ft. Blast Vessels available as standards
- Fluorescent Lighting Protected by Lexan Covers
- Personnel Door with OSHA Interlock
- Integrated Control Panel for Dust Collector & Blast Controls
- BVS Booth Ventilation Dust Collection Modules
- OSHA Compliant Blast Controls
- Operator Safety Equipment Package

Booth Ventilation Dust Control Module connects to Enclosure End