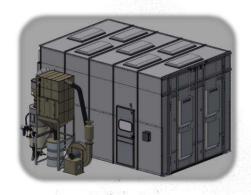

## **PEB – Pre-Engineered Blast Booths**

Safe, Efficient, OSHA Compliant Blasting System Designed for Operations with Moderate Production Volume Requirements

## PEB Blast Booth feature 14 gauge, bolt together panels for easy installation

PEB with Custom Roof Slot

Optional Side Wall Lighting

Floor Mounted Blast & Recovery Components

Drive Through Design with Crane Slot

PEB Enclosure with Pipe Entry Vestibule

Optional Bucket Elevator/Air-Wash Separator