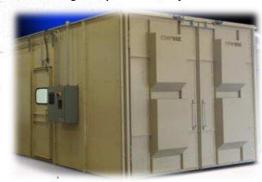

Booth Ventilation Dust Control Module connects to Enclosure End

## PEB Blast Booth feature 14 gauge, bolt together panels for easy installation