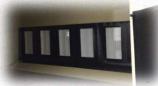

by Lexan Covers
- Personnel Door with OSHA Interlock
- Integrated Control Panel for Dust Collector & Blast Controls
- BVS Booth Ventilation Dust Collection Modules
- OSHA Compliant Blast Controls
- Operator Safety Equipment Package

Booth Ventilation Dust Control Module connects to Enclosure End







## PEB Blast Booth feature 14 gauge, bolt together panels for easy installation



## **Standard Enclosure Sizes**

| 12' Height            |
|-----------------------|
| 12' wide x 10 ½' long |
| 12' wide x 14' long   |
| 12' wide x 17 ½' long |
| 2' wide x 24 ½' long  |
| 12' wide x 31 ½' long |
| 15' wide x 14' long   |
| 15' wide x 17 ½' long |
| 15' wide x 24 ½' long |
| 15' wide x 31 ½' long |
|                       |







PEB with Custom Roof Slot





Optional Side Wall Lighting



Floor Mounted Blast & Recovery Components



Drive Through Design with Crane Slot





PEB Enclosure with Pipe Entry Vestibule



Optional Bucket Elevator/Air-Wash Separator



Dawson-Macdonald Co., Inc.

845 Woburn Street , Wilmington, MA 01887 Phone: 978 988 8034 | Fax: 978 657 8740 | Toll Free: 800 556 4456