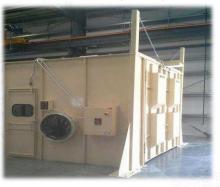

Booth Ventilation Dust Control Module connects to Enclosure End

PEB with Custom Roof Slot

Optional Side Wall Lighting

Floor Mounted Blast & Recovery Components

Drive Through Design with Crane Slot

PEB Enclosure with Pipe Entry Vestibule

Optional Bucket Elevator/Air-Wash Separator