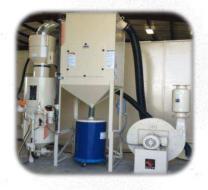

Dust Collector & Blast Controls
- BVS Booth Ventilation Dust Collection Modules
- OSHA Compliant Blast Controls
- Operator Safety Equipment Package

Booth Ventilation Dust Control Module connects to Enclosure End







## PEB Blast Booth feature 14 gauge, bolt together panels for easy installation



## **Standard Enclosure Sizes**

| 12' Height            |
|-----------------------|
| 12' wide x 10 ½' long |
| 12' wide x 14' long   |
| 12' wide x 17 ½' long |
| 2' wide x 24 ½' long  |
| 12' wide x 31 ½' long |
| 15' wide x 14' long   |
| 15' wide x 17 ½' long |
| 15' wide x 24 ½' long |
| 15' wide x 31 ½' long |
|                       |







PEB with Custom Roof Slot





Optional Side Wall Lighting



Floor Mounted Blast & Recovery Components



Drive Through Design with Crane Slot





PEB Enclosure with Pipe Entry Vestibule



Optional Bucket Elevator/Air-Wash Separator



Dawson-Macdonald Co., Inc.

845 Woburn Street , Wilmington, MA 01887 Phone: 978 988 8034 | Fax: 978 657 8740 | Toll Free: 800 556 4456