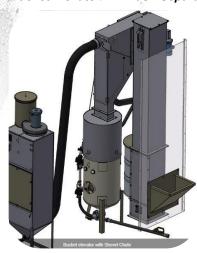

PEB with Custom Roof Slot

Optional Side Wall Lighting

Floor Mounted Blast & Recovery Components

Drive Through Design with Crane Slot

PEB Enclosure with Pipe Entry Vestibule

Optional Bucket Elevator/Air-Wash Separator