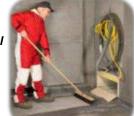

## **PEB – Pre-Engineered Blast Booths**

Safe, Efficient, OSHA Compliant Blasting System Designed for Operations with Moderate Production Volume Requirements

## **Standard Features**

- Pneumatic Media Recovery System with 10hp High Pressure Blower
- 3.5 & 6.5 Cubic Ft. Blast Vessels available as standards
- Fluorescent Lighting Protected by Lexan Covers
- Personnel Door with OSHA Interlock
- Integrated Control Panel for Dust Collector & Blast Controls
- BVS Booth Ventilation Dust Collection Modules
- OSHA Compliant Blast Controls
- Operator Safety Equipment Package