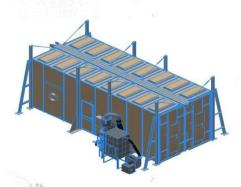

## **PEB – Pre-Engineered Blast Booths**

Safe, Efficient, OSHA Compliant Blasting System Designed for Operations with Moderate Production Volume Requirements

## PEB Blast Booth feature 14 gauge, bolt together panels for easy installation

## **Standard Enclosure Sizes**

| 12' Height            |
|-----------------------|
| 12' wide x 10 ½' long |
| 12' wide x 14' long   |
| 12' wide x 17 ½' long |
| 2' wide x 24 ½' long  |
| 12' wide x 31 ½' long |
| 15' wide x 14' long   |
| 15' wide x 17 ½' long |
| 15' wide x 24 ½' long |
| 15' wide x 31 ½' long |
|                       |