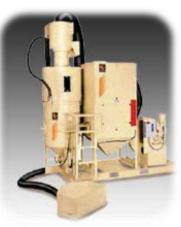

## **Standard Features**

- Pneumatic Media Recovery System with 10hp High Pressure Blower
- 3.5 & 6.5 Cubic Ft. Blast Vessels available as standards
- Fluorescent Lighting Protected by Lexan Covers
- Personnel Door with OSHA Interlock
- Integrated Control Panel for Dust Collector & Blast Controls
- BVS Booth Ventilation Dust Collection Modules
- OSHA Compliant Blast Controls
- Operator Safety Equipment Package