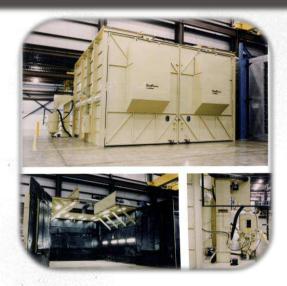

## **Dust Collection System Installed on Large Abrasive Blasting Cell**

Full Screw Auger Grit Recovery Floor Being Installed

**Twin Rotary Air-Wash Separators Installed** on 2,300 Cu. Ft. Media Storage Hopper

**Pneumatic Media Recovery Floor Components** 

**Blast & Recovery System Being Installed** in Customer Constructed Enclosure

**Dust Collection & Heavy-Duty Ducting Installed** on Transportation Equipment Blast Room