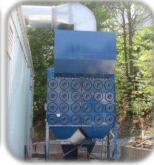

## **Dust Collection System Installed on Large Abrasive Blasting Cell**

Full Screw Auger Grit Recovery Floor Being Installed

**Twin Rotary Air-Wash Separators Installed** on 2,300 Cu. Ft. Media Storage Hopper