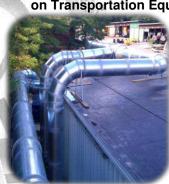

**Pneumatic Media Recovery Floor Components** 

**Blast & Recovery System Being Installed** in Customer Constructed Enclosure

**Dust Collection & Heavy-Duty Ducting Installed** on Transportation Equipment Blast Room