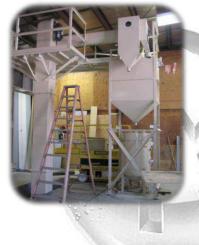

## **Dust Collection System Installed on Large Abrasive Blasting Cell**

Full Screw Auger Grit Recovery Floor Being Installed

**Twin Rotary Air-Wash Separators Installed** on 2,300 Cu. Ft. Media Storage Hopper