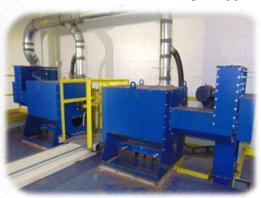

## **Dust Collection System Installed on Large Abrasive Blasting Cell**

Full Screw Auger Grit Recovery Floor Being Installed

**Twin Rotary Air-Wash Separators Installed** on 2,300 Cu. Ft. Media Storage Hopper