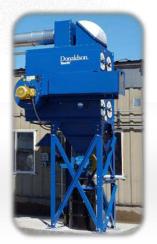

Booth Ventilation Dust Control Module connects to Enclosure End

**Torit Down-Flo Evolution Dust Collectors** 

Torit Down-Flo Work Station Dust Control Modules