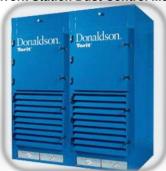

Booth Ventilation Dust Control Module connects to Enclosure End

**Torit Down-Flo Evolution Dust Collectors** 

Torit Down-Flo Work Station Dust Control Modules