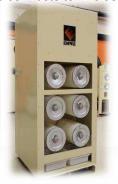

Booth Ventilation Dust Control Module connects to Enclosure End

**Torit Down-Flo Evolution Dust Collectors** 

Torit Down-Flo Work Station Dust Control Modules